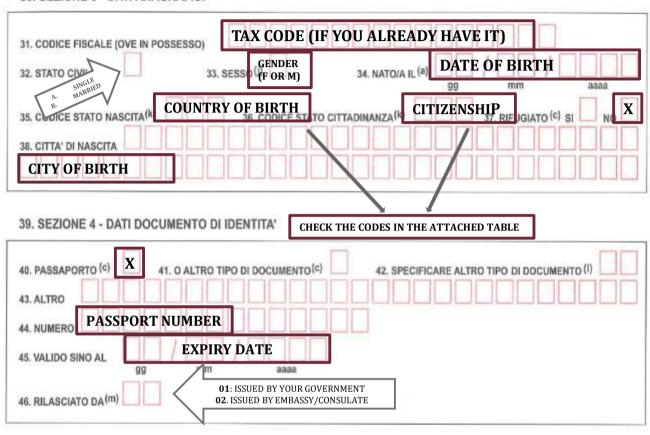

### 47. SEZIONE 5 - DATI VISTO (n)

| 48. DATE OF EN'  99 mm  49. FRONTIERA  AIRPORT                          | FRY IN ITALY  aaaa                           |                  |
|-------------------------------------------------------------------------|----------------------------------------------|------------------|
| 50. NUMERO VISTO (n) VISA NUMBER  52. INGRESSO SINGOLO (c) SINGLE ENTRY | 51. TIPO VISTO (n) 53. INGRESSO MULTIPLO (c) | D MULTIPLE ENTRY |
| 54. ANNOTAZIONI / MOTIVO DEL VISTO DI INGRESSO (n) STUDIO               |                                              |                  |
| VISA DURATION  55. DURATA DEL VISTO (n)                                 |                                              |                  |
| 66. VALIDO DAL (n)                                                      | 57. SINO AL (n) UNTIL                        | gg mm aaaa       |