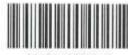

14435155992-6

MOD. 209 MODULO 1

1. SCRIVERE IN STAMPATELLO CON PENNA NERA

### 30. SEZIONE 3 - DATI ANAGRAFICI



### 47. SEZIONE 5 - DATI VISTO (n)

| 48. DATE OF EN'  99 mm  49. FRONTIERA  AIRPORT                          | FRY IN ITALY  aaaa                           |                  |
|-------------------------------------------------------------------------|----------------------------------------------|------------------|
| 50. NUMERO VISTO (n) VISA NUMBER  52. INGRESSO SINGOLO (c) SINGLE ENTRY | 51. TIPO VISTO (n) 53. INGRESSO MULTIPLO (c) | D MULTIPLE ENTRY |
| 54. ANNOTAZIONI / MOTIVO DEL VISTO DI INGRESSO (n) STUDIO               |                                              |                  |
| VISA DURATION  55. DURATA DEL VISTO (n)                                 |