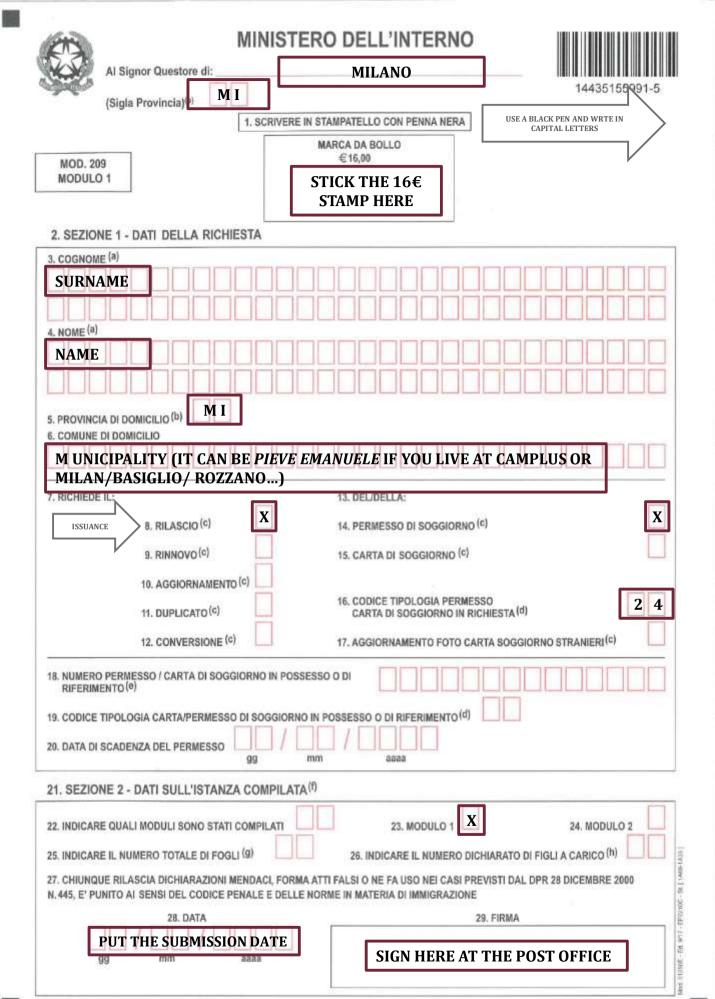

14435155992-6

MOD. 209 MODULO 1

1. SCRIVERE IN STAMPATELLO CON PENNA NERA

### 30. SEZIONE 3 - DATI ANAGRAFICI



### 47. SEZIONE 5 - DATI VISTO (n)

| 48. DATE OF EN'  99 mm  49. FRONTIERA  AIRPORT                          | FRY IN ITALY  aaaa                           |                  |
|-------------------------------------------------------------------------|----------------------------------------------|------------------|
| 50. NUMERO VISTO (n) VISA NUMBER  52. INGRESSO SINGOLO (c) SINGLE ENTRY | 51. TIPO VISTO (n) 53. INGRESSO MULTIPLO (c) | D MULTIPLE ENTRY |
| 54. ANNOTAZIONI / MOTIVO DEL VISTO DI INGRESSO (n) STUDIO               |                                              |                  |
| VISA DURATION  55. DURATA DEL VISTO (n)