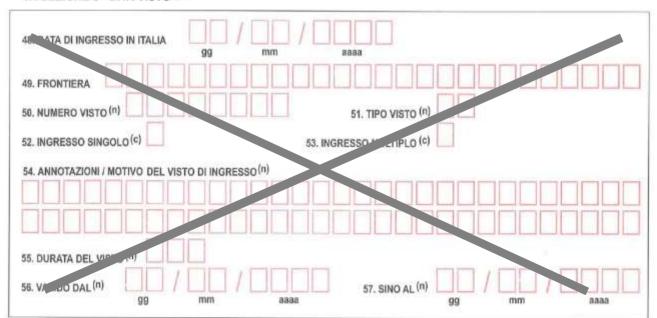

MOD. 209 MODULO 1

1. SCRIVERE IN STAMPATELLO CON PENNA NERA

## 30. SEZIONE 3 - DATI ANAGRAFICI



## 47. SEZIONE 5 - DATI VISTO (n)







14435155993-7

MOD. 209 MODULO 1

## 1. SCRIVERE IN STAMPATELLO CON PENNA NERA

| 58. SEZIONE 6 - RICHIESTA RINNOVO TITOLO / DOCUI  | MENTO DI VIAGGIO                                    |
|---------------------------------------------------|-----------------------------------------------------|
| 59. TITOLO DI VIAGGIO PER STRANIERO (C) 60.1      | TITOLO DI VIAGGIO PER APOLIDE (C)                   |
| 61. DOCUMENTO DI VIAGGIO PER RIFUGIATO (C)        |                                                     |
| 62. PERIODO PER IL QUALE SI CHIEDE IL RINNOVO (0) | 63. 1 ANNO (C) 64. 2 ANNI (C)                       |
|                                                   |                                                     |
| 65. SEZIONE 7 - RECAPITO IN ITALIA DEL RICHIEDENT | TE .