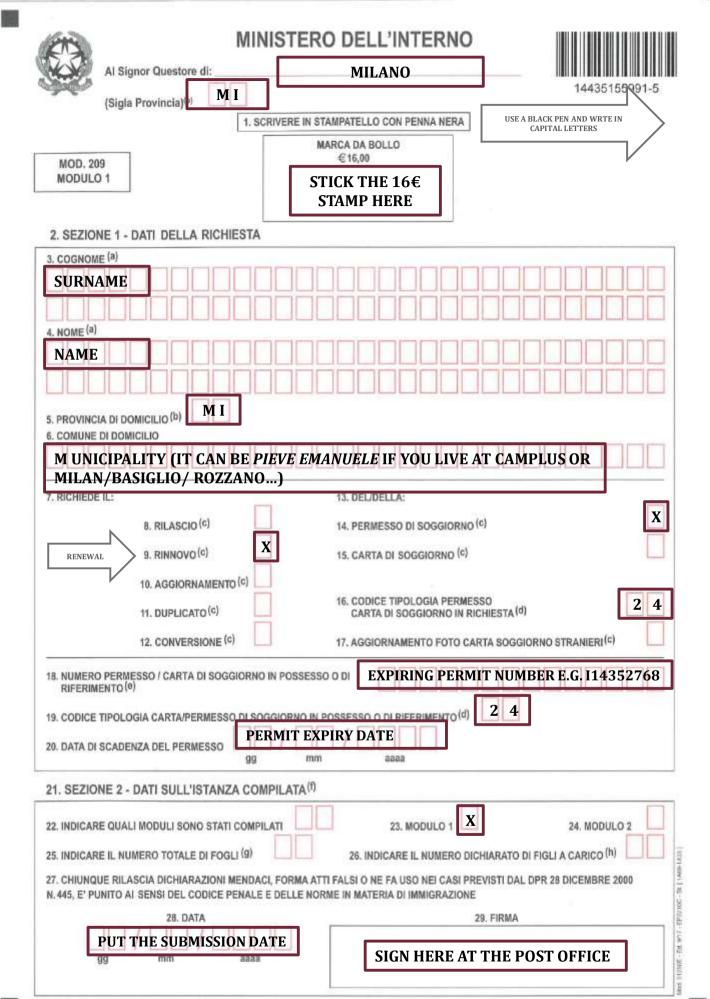

MOD. 209 MODULO 1

1. SCRIVERE IN STAMPATELLO CON PENNA NERA

## 30. SEZIONE 3 - DATI ANAGRAFICI



## 47. SEZIONE 5 - DATI VISTO (n)







14435155993-7

MOD. 209 MODULO 1

## 1. SCRIVERE IN STAMPATELLO CON PENNA NERA

| 58. SEZIONE 6 - RICHIESTA RINNOVO TITOLO / DOCUI  | MENTO DI VIAGGIO                                    |
|---------------------------------------------------|-----------------------------------------------------|
| 59. TITOLO DI VIAGGIO PER STRANIERO (C) 60.1      | TITOLO DI VIAGGIO PER APOLIDE (C)                   |
| 61. DOCUMENTO DI VIAGGIO PER RIFUGIATO (C)        |                                                     |
| 62. PERIODO PER IL QUALE SI CHIEDE IL RINNOVO (0) | 63. 1 ANNO (C) 64. 2 ANNI (C)                       |
|