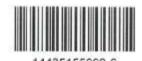

MOD. 209 MODULO 1

1. SCRIVERE IN STAMPATELLO CON PENNA NERA

## 30. SEZIONE 3 - DATI ANAGRAFICI



## 47. SEZIONE 5 - DATI VISTO (n)







14435155993-7

MOD. 209 MODULO 1

## 1. SCRIVERE IN STAMPATELLO CON PENNA NERA

| 58. SEZIONE 6 - RICHIESTA RINNOVO TITOLO / DOCUI  | MENTO DI VIAGGIO                                    |
|---------------------------------------------------|-----------------------------------------------------|
| 59. TITOLO DI VIAGGIO PER STRANIERO (C) 60.1      | TITOLO DI VIAGGIO PER APOLIDE (C)                   |
| 61. DOCUMENTO DI VIAGGIO PER RIFUGIATO (C)        |                                                     |
| 62. PERIODO PER IL QUALE SI CHIEDE IL RINNOVO (0) | 63. 1 ANNO (C) 64. 2 ANNI (C)                       |
|