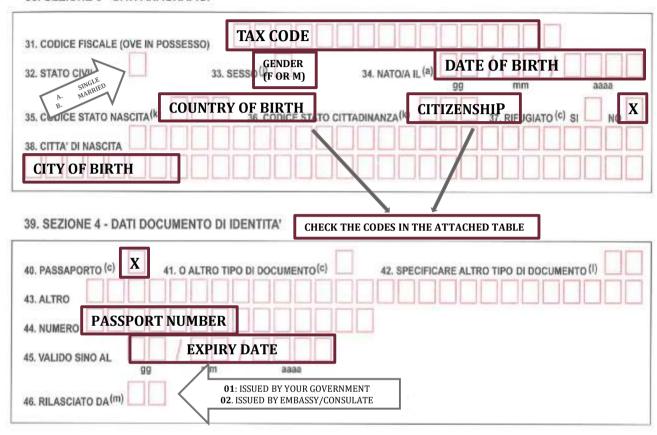

MOD. 209 MODULO 1

1. SCRIVERE IN STAMPATELLO CON PENNA NERA

## 30. SEZIONE 3 - DATI ANAGRAFICI



## 47. SEZIONE 5 - DATI VISTO (n)







14435155993-7

MOD. 209 MODULO 1

## 1. SCRIVERE IN STAMPATELLO CON PENNA NERA

| 58. SEZIONE 6 - RICHIESTA RINNOVO TITOLO / DOCUI  | MENTO DI VIAGGIO                                    |
|---------------------------------------------------|-----------------------------------------------------|
| 59. TITOLO DI VIAGGIO PER STRANIERO (C) 60.1      | TITOLO DI VIAGGIO PER APOLIDE (C)                   |
| 61. DOCUMENTO DI VIAGGIO PER RIFUGIATO (C)        |                                                     |
| 62. PERIODO PER IL QUALE SI CHIEDE IL RINNOVO (0) | 63. 1 ANNO (C) 64. 2 ANNI (C)                       |
|                                                   |                                                     |
| 65. SEZIONE 7 - RECAPITO IN